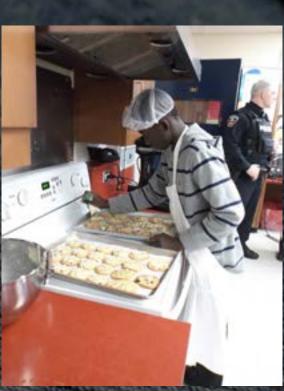

#### "What's For Dinner" Program

"The recipes cooked were challenging enough to maintain interest. One specific positive outcome involved one student who was particularly quiet and introverted. It appeared he was not too interested and took somewhat of a back seat during the class. I realized how much he gained from the course during the last class when he asked for a copy of the recipes. He told me how he has made one of the dishes for his parents at home over the weekend. I have since spoken to his mother and she expressed how much he enjoyed the program, and how he has provided her with a shopping list of ingredients so he can make some of the dishes he explored during the class."

- ProAction Program Officer

# Bringing Families Together over a Nutritious Meal